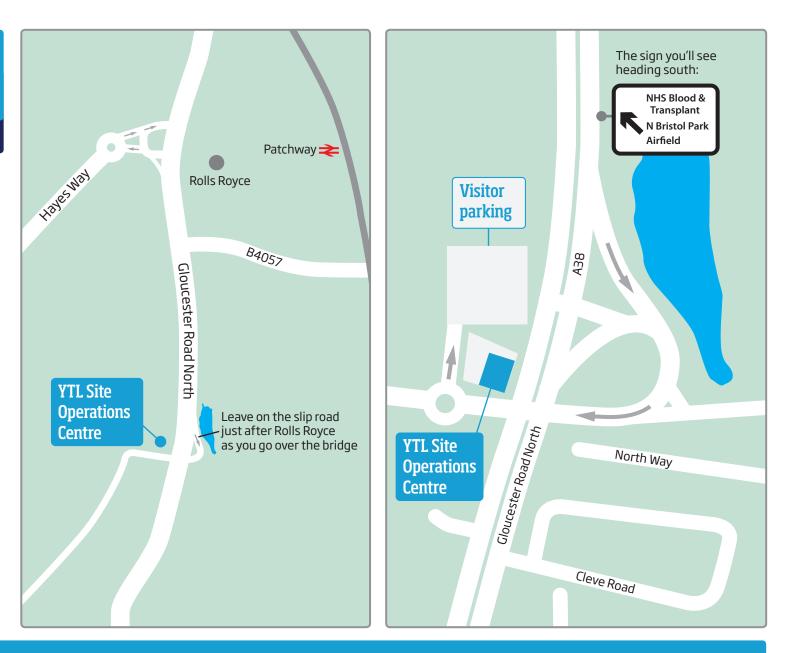

#### Address

YTL Site Operations Centre Gloucester Road North North Filton Bristol BS34 7QH

#### Directions

Head south on the A38; after you come over the crest of the flyover (Post Office Sorting Centre on right), filter into the far left lane and get ready to bear off left immediately before traffic lights, sign (easily missed) says Airfield. Follow the road around the right hand bend, under the A38. Go through the opened green gates and turn right at mini-roundabout into the Site Operations Centre car park.

If you are approaching northbound on the A38, there is no direct access. Going north, you need to take the left lane past the traffic lights as you approach the flyover; take the first turning under the flyover; come back down the A38 in the left hand lane, then follow as above.